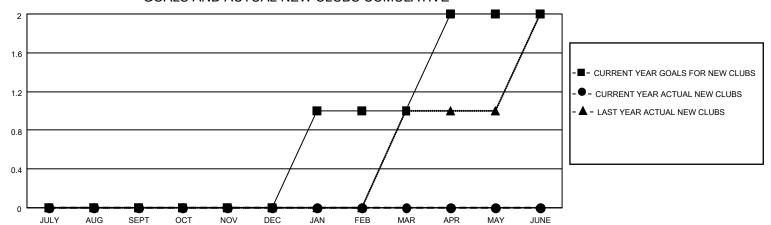

## GOALS AND ACTUAL NEW CLUBS CUMULATIVE

| 19 CLUBS OF 75 ADDED 1 OR | GENDER DISTRIBUTION                                 |  |  |
|---------------------------|-----------------------------------------------------|--|--|
| WORE NEW WILWIDERS        | MALE 1,562 (80.39%)<br>FEMALE 381 (19.61%)          |  |  |
|                           | NON BINARY 0 (0.00%) PREFER NOT TO ANSWER 0 (0.00%) |  |  |
|                           | THE ENTITY TO ANSWER 0 (0.0070)                     |  |  |
| CLICK HERE FOR CUMULATIVE | TOTAL FAMILY UNIT MEMBERS 0                         |  |  |
| MEMBERSHIP DATA           |                                                     |  |  |
|                           | FAMILY MEMBERS PAYING HALF DUES 0                   |  |  |
|                           | MORE NEW MEMBERS  CLICK HERE FOR CUMULATIVE         |  |  |