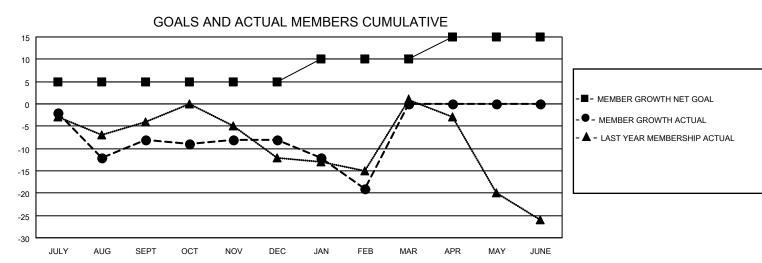

## GOALS AND ACTUAL NEW CLUBS CUMULATIVE

| 19 CLUBS OF 75 ADDED 1 OR | GENDER DISTRIBUTION                                 |  |  |
|---------------------------|-----------------------------------------------------|--|--|
| WORE NEW WILWIDERS        | MALE 1,562 (80.39%)<br>FEMALE 381 (19.61%)          |  |  |
|                           | NON BINARY 0 (0.00%) PREFER NOT TO ANSWER 0 (0.00%) |  |  |
|                           | THE ENTITY TO ANSWER 0 (0.0070)                     |  |  |
| CLICK HERE FOR CUMULATIVE | TOTAL FAMILY UNIT MEMBERS 0                         |  |  |
| MEMBERSHIP DATA           |                                                     |  |  |
|                           | FAMILY MEMBERS PAYING HALF DUES 0                   |  |  |
|                           | MORE NEW MEMBERS  CLICK HERE FOR CUMULATIVE         |  |  |